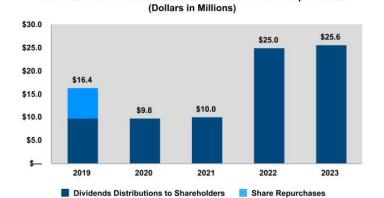

# Returning capital to stockholders is our goal as well as our legacy

- Nearly \$675 million returned to stockholders since 2004
- 2022 capital return \$25.0 million
- 2023 capital return \$25.6 million

Cash Returned to Stockholders - Dividends and Share Repurchases