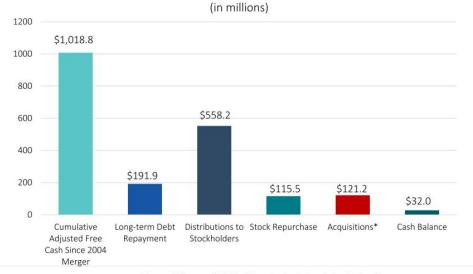

# Returning capital to stockholders is our goal as well as our legacy

- Nearly \$675 million returned to stockholders since 2004
- 2022 capital return \$25.0 million
- 2023 capital return \$25.6 million

- Year-to-date capital returned to stockholders totaled \$25.6 million in the form of the Company's regular quarterly dividend
- Cash and equivalents balance of \$32.0 million at December 31, 2023, and no debt