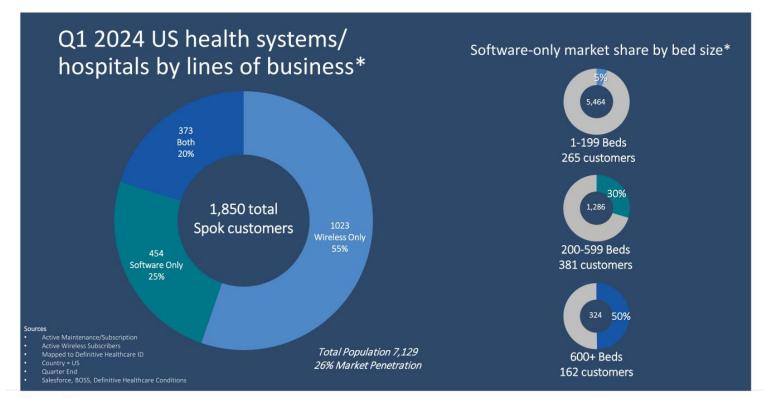

#### Spok By The Numbers

\$139.0M 2023 Revenue

~765K

Wireless Units in Service

\$112.9M 2023 Re-occurring Revenue<sup>(1)</sup>

**Total Debt** 

Percent of Revenue Is Re-occurring(1)

2.200+ Hospitals use Spok Communications