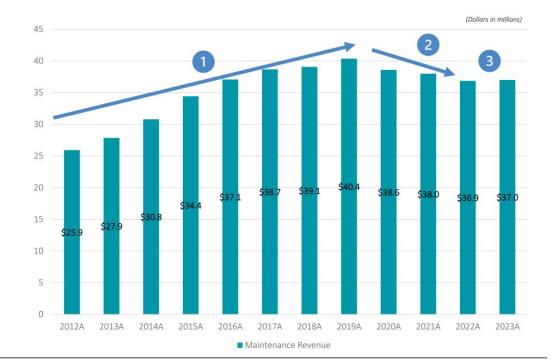

# Spok Care Connect Highly Profitable Reoccurring Maintenance Revenue

- 1 Post acquisition of Amcom, expansion of reoccurring maintenance attributable to growth in license sales and focus on Spok Care Connect
- 2 Company places focus on Spok Go Selling and Marketing efforts
- 3 While revenue is flat in the near term, expectation is for growth based on performance of Operations Bookings (previous slide)