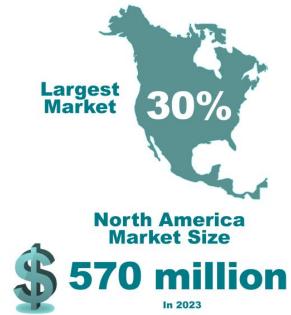

### **Spok Care Connect Market Size**

**Growth Rate** 

11.6 % CAGR from 2023 to 2030

\*Preliminary 2024 assessment. Subject to change.