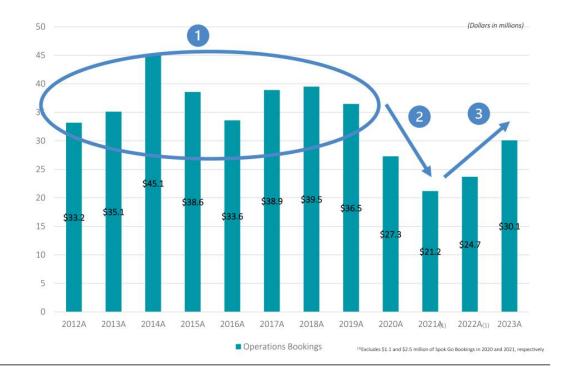

### Spok Care Connect Operations Bookings

- Historical Bookings performance highlights potential
- 2 Company places focus on Spok Go Selling and Marketing efforts
- 3 Strategic <u>Pivot</u>
  reorients focus on
  Core Product
  offerings and future
  growth