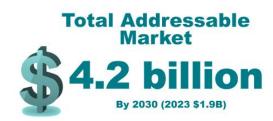

### **Spok Care Connect Market Size**

**Growth Rate** 

11.6 % CAGR from 2023 to 2030

\*Preliminary 2024 assessment. Subject to change.