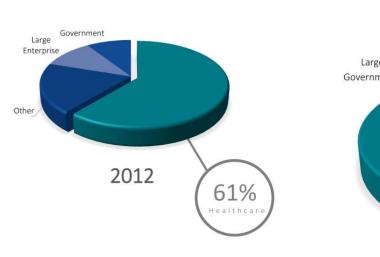

nagement effort focused on rightsizing and headcount reduction

#### Maximize Margins Through Rate Increases

#### Nominal Rate Increases

Balance risk of returns, inflation, margin erosion with periodic small rate increases

#### **Release New Products**

- To mitigate wireless subscriber erosion and provide uplift to ARPU, the Company is launching a new pager (GenA™ Pager)
  - New user interface is intuitive to users with smartphone UI
- Development started mid-2020 of a next generation one-way pager to replace the current T5 and a very modest investment





GenA Pager

Spok continues to maximize
Wireless cash flow by
pursuing a strategy of
simultaneously minimizing
churn and revenue erosion
while maximizing margins
through network cost
reduction efforts



### **Focus on Healthcare**





Percentage of revenue

spōk

### **Spok Care Connect Market Size**



**Growth Rate** 

11.6 % CAGR from 2023 to 2030









\*Preliminary 2024 assessment. Subject to change.

### **Spok Care Connect Competitive Positioning**

#### **KEY VALUE PROPOSITIONS**

- Strategic partner that solves enterprise challenges from one platform allowing the right message to get to the right person on the right device
- ✓ Source of truth, especially in complex IDNs, for the directory and on-call schedules
- Interoperability is at the core of Spok's mission to connect many systems to the required endpoints





### Spok Care Connect Operations Bookings

- Historical Bookings performance highlights potential
- 2 Company places focus on Spok Go Selling and Marketing efforts
- 3 Strategic <u>Pivot</u>